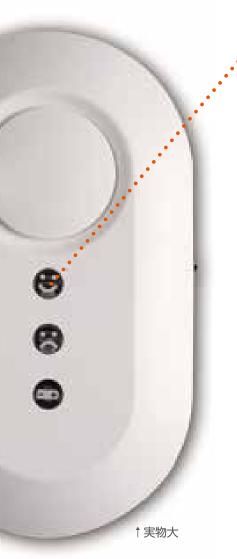

# 新生児・乳幼児の 身体の動き(体動)の変化を 音と点滅でお知らせ

- お知らせのタイミング
- ●体動が20秒以上停止したとき。
- ●体動が1分間8動作未満に低下したとき。

BODY MOVEMENT SENSOR

高感度センサーパッドが体動を検知します。