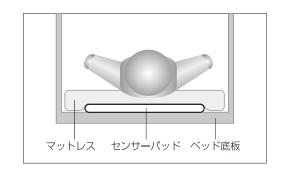

### 操作方法

- 1 ベッド底板にセンサーパッドを置き、その上にマットレスを 置き、本体をベッドの縁にかけ、対象児をセンサーパッドの ほぼ中央に来るようベッドに寝かせてください。
- **2** 本体スイッチを入れます。
- **3** 対象児をベッドから抱き上げる際は本体のスイッチを切ってください。

- ●対象児の対象体重は2~15kgです。
- ●対象児を薄着の状態にしてください。厚着をしたり、厚地のタオルなどを使用していると、センサー パッドが体動を検知できず警告を発する恐れがあります。
- ●対象児は必ずセンサーパッドの中央に置いてください。対象児がセンサーパッドの検知範囲から外れると、センサーパッドが体動を検知できず警告を発する恐れがあります。
- ●本品が作動している間、添い寝はお控えください。センサーパッドは添い寝による振動も検知します。