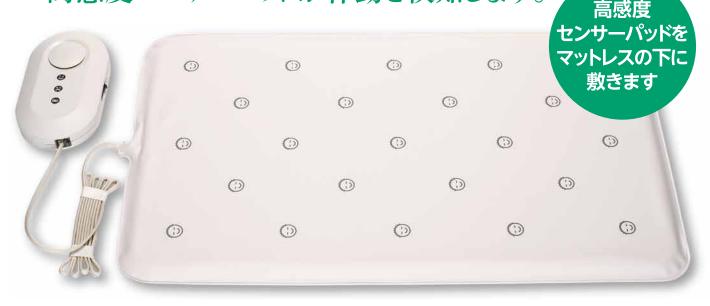

# 新生児・乳幼児の 身体の動き(体動)の変化を 音と点滅でお知らせ

- お知らせのタイミング
- ●体動が20秒以上停止したとき。
- ●体動が1分間8動作未満に低下したとき。

BODY MOVEMENT SENSOR

高感度センサーパッドが体動を検知します。

### 操作方法

- 1 ベッド底板にセンサーパッドを置き、その上にマットレスを 置き、本体をベッドの縁にかけ、対象児をセンサーパッドの ほぼ中央に来るようベッドに寝かせてください。
- **2** 本体スイッチを入れます。
- **3** 対象児をベッドから抱き上げる際は本体のスイッチを切ってください。

- ●対象児の対象体重は2~15kgです。
- ●対象児を薄着の状態にしてください。厚着をしたり、厚地のタオルなどを使用していると、センサー パッドが体動を検知できず警告を発する恐れがあります。
- ●対象児は必ずセンサーパッドの中央に置いてください。対象児がセンサーパッドの検知範囲から外れると、センサーパッドが体動を検知できず警告を発する恐れがあります。
- ●本品が作動している間、添い寝はお控えください。センサーパッドは添い寝による振動も検知します。